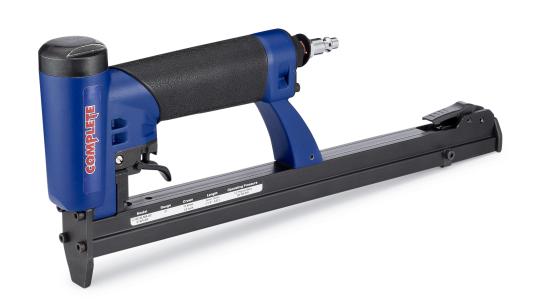

## C-7116LMA Automatic Stapler w/ Long Mag

## Uses Complete 71 Series Fine Wire

## **Features and Benefits:**

- Adjustable speed control
- Single shot when trigger pulled halfway
- Bottom load magazine
- Durable driver blade designed to last longer
- Heavy duty steel cap
- Extended trigger
- Soft rubber grip
- Rear exhaust